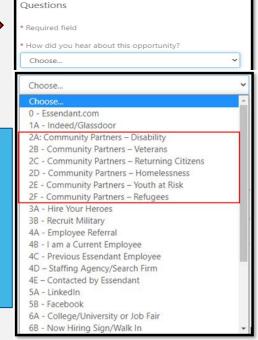

**Add Referral** 

aquintal@essendant.com

**Email Recruiter Andrew Kang** at akang@essendant.com

**ACCOMMODATIONS | SUPPORTS IN THE WORKPLACE** If you have any questions regarding specific job openings or think your referral would need a particular job accommodation or support function, please contact our HR Department: **Ulysses Villanueva** uvillanueva@essendant.com **Alexa Quintal** 