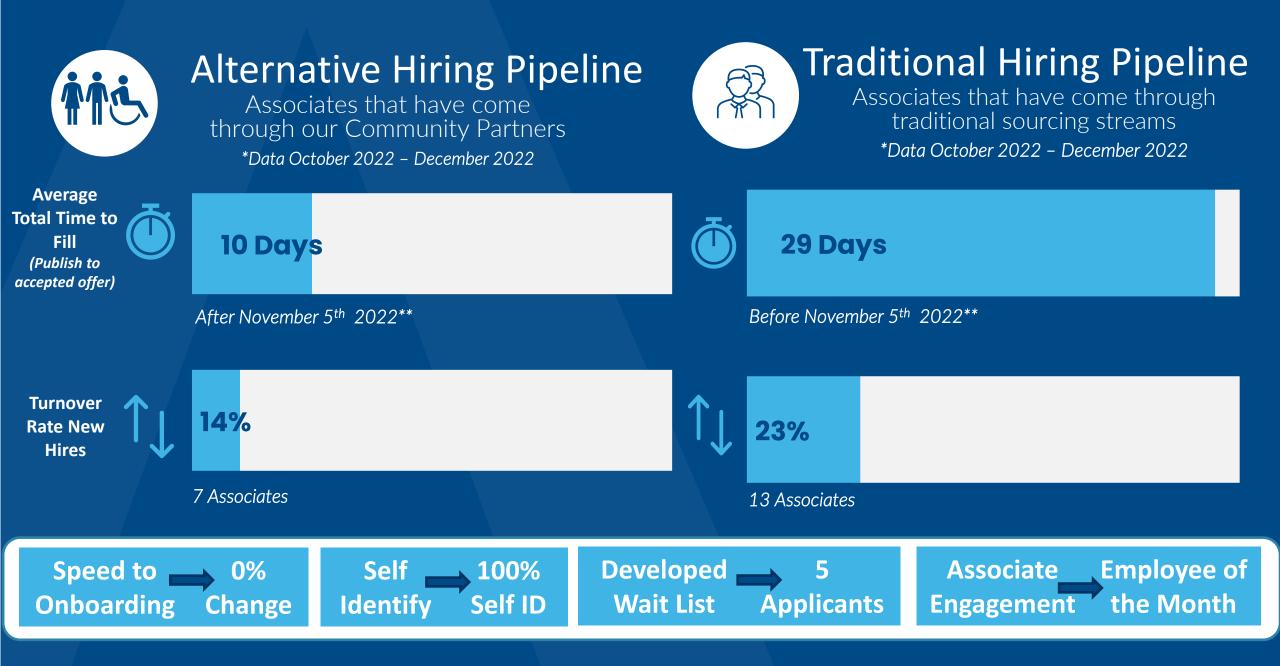

#### **Pilot Facility Alternative Hiring Data**

Perris, CA Facility

**Outbound Shipping** Department First Shift 12pm – 8pm Perris Facility Data 1 Month Span <u>June 14<sup>th</sup> – July 19<sup>th</sup></u>

#### **GROUP A** (3 Associates) Alternative **Hiring Pipeline**

Metrics from 3 FTE Associates on 12 pm Start Time Shift

#### **GROUP B** (6 Associates) **Traditional Pipeline**

Metrics from 6 FTE Associates on 12 pm Start Time Shift