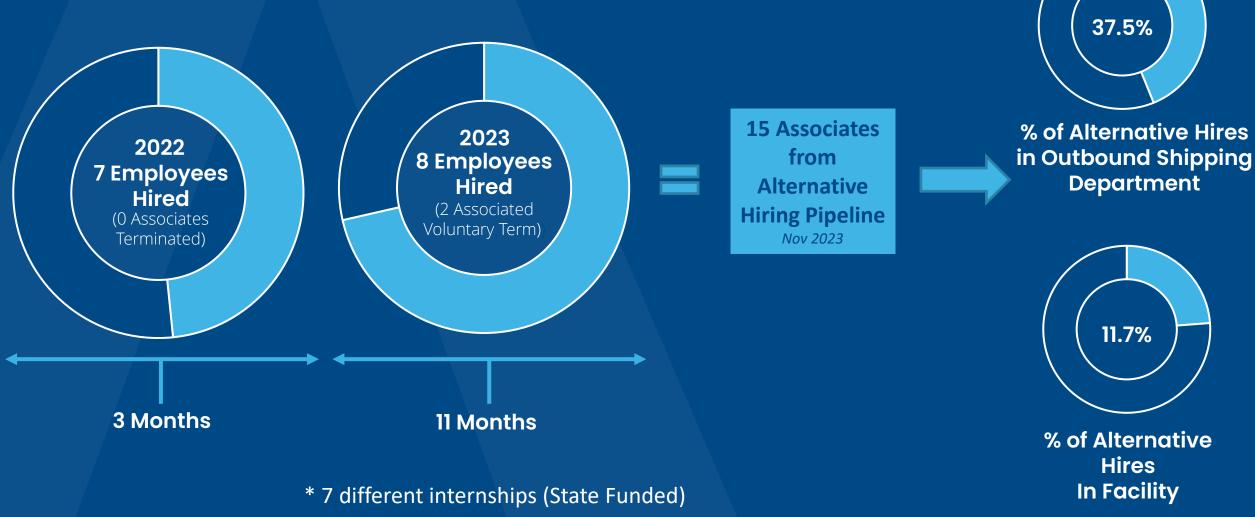

## Progression of Alternative Hiring Program

Launched October 2022

#### **Pilot Facility Alternative Hiring Data**

Perris, CA Facility

**Outbound Shipping** Department First Shift 12pm – 8pm Perris Facility Data 1 Month Span <u>June 14<sup>th</sup> – July 19<sup>th</sup></u>